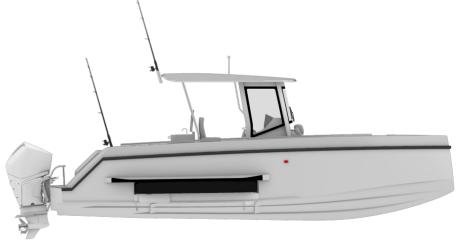

#### THE PERFECT FISHING BOAT

The X Fisher is a spacious and specifically designed **fishing platform**, purpose built for **comfortable and fun days on the water**. Combining a love of fishing with serious adventure, the Iguana X Fishing makes this convenient and easily accessible.

#### **RUGGED TECHNOLOGY**

Constructed with the strongest materials and offering the most capable all terrain track system, the X Fisher is the ideal fishing boat.

**Safe, easy to manoeuvre and stored on land** away from storms and vandalism. Throw in your provisions, tackle and bait and be on the water in seconds. Created to last in time, it will endure all climates.