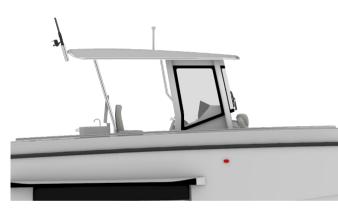

#### **PRACTICAL & SAFE**

Every element of the boat is thought to be practical: it offers space, protection, comfort and storage.

- $\checkmark$  Integrated storage box in the deck
- ✓ Large center console
- Enclosed T top with glass windshield and wiper