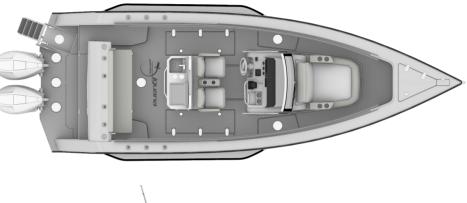

### **FISHING BOAT**

The standard equipment of the Iguana X Fisher offers you the perfect fishing kit. You can easily enjoy your favourite activity with comfort.

- ✓ Insulated fish box with macerator
- 10 integrated rod holders
- ✓ Livewell

#### **PRACTICAL & SAFE**

Every element of the boat is thought to be practical: it offers space, protection, comfort and storage.

- $\checkmark$  Integrated storage box in the deck
- ✓ Large center console
- Enclosed T top with glass windshield and wiper

### MULTI-PURPOSE

Designed for fishing, the Iguana X Fisher is above all a boat made for adventure. You can enjoy many other activities with friends or family.

- Summer galley (sink, prep table and storage drawers)
- ✓ Salt water shower
- ✓ Dual seating in front of console with large storage below