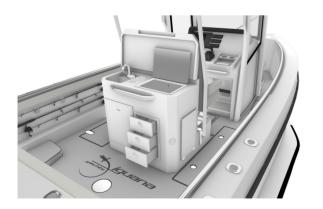

### **FISHING BOAT**

The standard equipment of the Iguana X Fisher offers you the perfect fishing kit. You can easily enjoy your favourite activity with comfort.

- ✓ Insulated fish box with macerator
- 10 integrated rod holders
- ✓ Livewell

#### **PRACTICAL & SAFE**

Every element of the boat is thought to be practical: it offers space, protection, comfort and storage.

- $\checkmark$  Integrated storage box in the deck
- ✓ Large center console
- Enclosed T top with glass windshield and wiper

### MULTI-PURPOSE

Designed for fishing, the Iguana X Fisher is above all a boat made for adventure. You can enjoy many other activities with friends or family.

- Summer galley (sink, prep table and storage drawers)
- ✓ Salt water shower
- ✓ Dual seating in front of console with large storage below