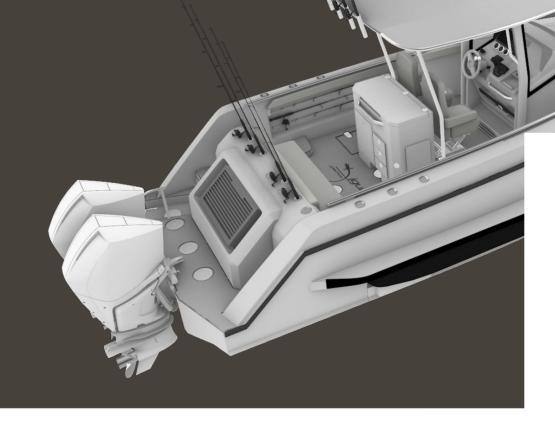

#### THE PERFECT FISHING BOAT

The X Fisher is a spacious and specifically designed **fishing platform**, purpose built for **comfortable and fun days on the water**. Combining a love of fishing with serious adventure, the Iguana X Fishing makes this convenient and easily accessible.

#### **RUGGED TECHNOLOGY**

Constructed with the strongest materials and offering the most capable all terrain track system, the X Fisher is the ideal fishing boat.

**Safe, easy to manoeuvre and stored on land** away from storms and vandalism. Throw in your provisions, tackle and bait and be on the water in seconds. Created to last in time, it will endure all climates.

### **FISHING BOAT**

The standard equipment of the Iguana X Fisher offers you the perfect fishing kit. You can easily enjoy your favourite activity with comfort.

- ✓ Insulated fish box with macerator
- 10 integrated rod holders
- ✓ Livewell