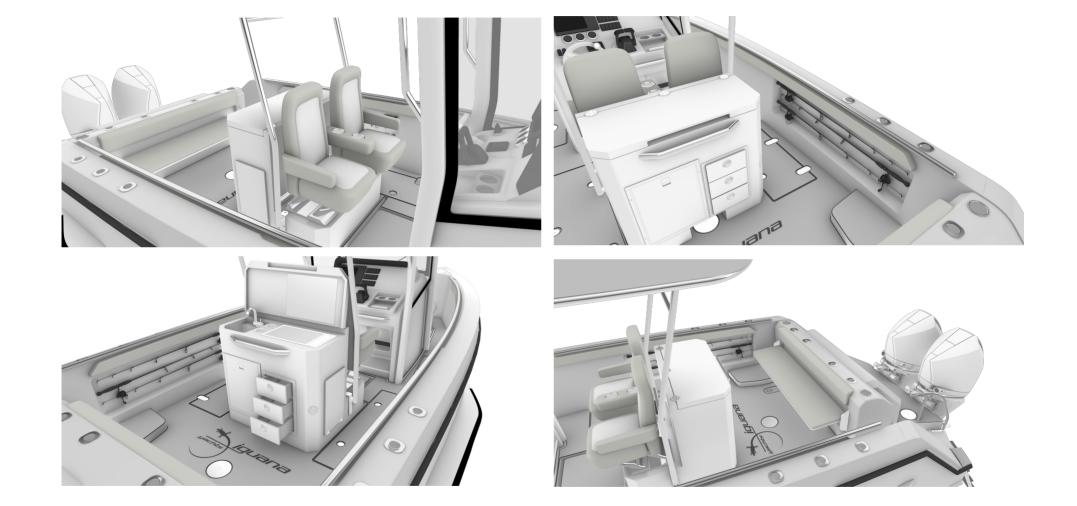

### **FISHING BOAT**

The standard equipment of the Iguana X Fisher offers you the perfect fishing kit. You can easily enjoy your favourite activity with comfort.

- ✓ Insulated fish box with macerator
- 10 integrated rod holders
- ✓ Livewell

#### **PRACTICAL & SAFE**

Every element of the boat is thought to be practical: it offers space, protection, comfort and storage.

- $\checkmark$  Integrated storage box in the deck
- ✓ Large center console
- Enclosed T top with glass windshield and wiper

### MULTI-PURPOSE

Designed for fishing, the Iguana X Fisher is above all a boat made for adventure. You can enjoy many other activities with friends or family.

- Summer galley (sink, prep table and storage drawers)
- ✓ Salt water shower
- ✓ Dual seating in front of console with large storage below