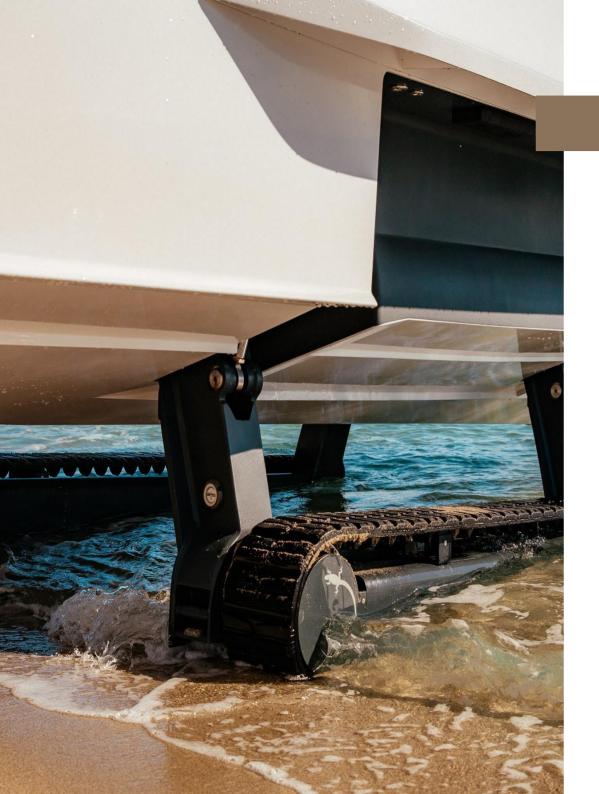

#### IGUANA MOBILITY SYSTEM

The time proven amphibious mobility system is elegantly integrated into the hull using coated marine-grade aluminum and Kevlar belt reinforcement.

Fitted with the very latest in electric technology and tested for over 10,000 hours, **the reliability of the IMS is truly unbelievable**. The landing gear deploys and locks into place in 8 seconds. The tracks fit perfectly into the hull with no sacrifice to the performance of the boat.

#### **PERFORMANCE AT SEA**

The hull and deck are produced using epoxy laminates, foam core and appropriate carbon fiber reinforcement to deliver **a stiff and lightweight structure**.

With the clever use of lightweight materials, an Iguana is no heavier than a standard boat of the same size. These advanced building techniques also allow **speeds up to 48 knots** to be reached. First designed as a seaworthy boat, the land drive is cleverly integrated with no loss to the vessels performance.