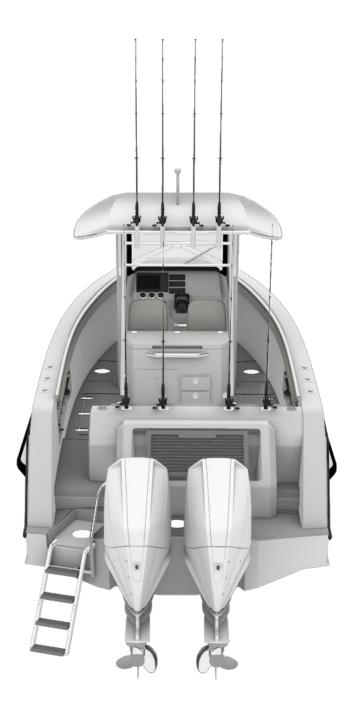

### **FISHING BOAT**

The standard equipment of the Iguana X Fisher offers you the perfect fishing kit. You can easily enjoy your favourite activity with comfort.

- ✓ Insulated fish box with macerator
- 10 integrated rod holders
- ✓ Livewell

#### **PRACTICAL & SAFE**

Every element of the boat is thought to be practical: it offers space, protection, comfort and storage.

- $\checkmark$  Integrated storage box in the deck
- ✓ Large center console
- Enclosed T top with glass windshield and wiper

### MULTI-PURPOSE

Designed for fishing, the Iguana X Fisher is above all a boat made for adventure. You can enjoy many other activities with friends or family.

- Summer galley (sink, prep table and storage drawers)
- ✓ Salt water shower
- ✓ Dual seating in front of console with large storage below