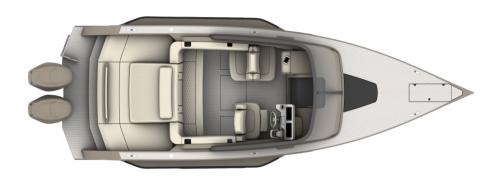

## **MOST STYLISH DESIGN**

A stylish model made for beautiful journeys at sea. Complete with a cabin, an integrated bimini and a sun lounger; the Coupé has everything required for a relaxing and exquisite ride. Combine performance and style with the Iguana Coupé.

#### **COMFORT**

A stylish model made for beautiful journeys at sea. The integrated bimini pops up from under the upholstery and provides shade for the full seating area.

- ✓ Integrated bimini
- ✓ Sun lounger
- ✔ Private day cabin