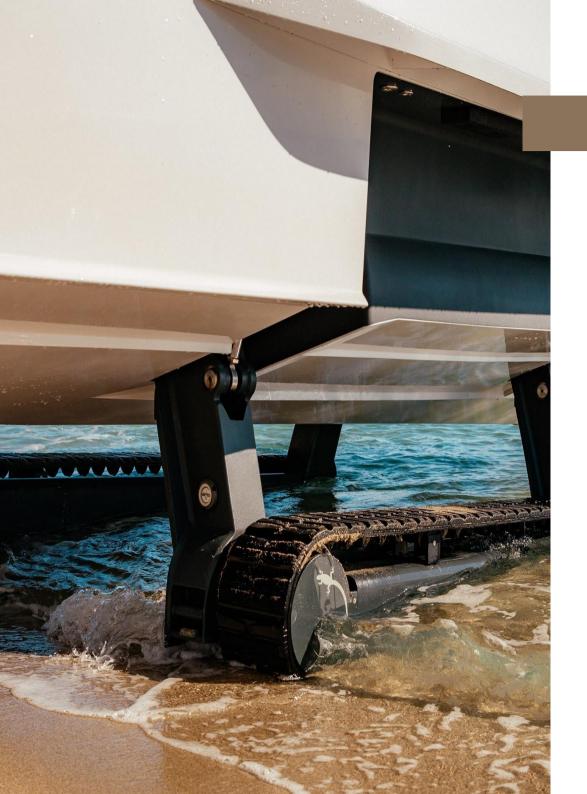

## **IGUANA MOBILITY SYSTEM**

The time proven amphibious mobility system is elegantly integrated into the hull using coated marine-grade aluminum and Kevlar belt reinforcement.

Fitted with the very latest in electric technology and tested for over 10,000 hours, **the reliability of the IMS is truly unbelievable**. The landing gear deploys and locks into place in 8 seconds. The tracks fit perfectly into the hull with no sacrifice to the performance of the boat.

## **PERFORMANCE AT SEA**

The hull and deck are produced using epoxy laminates, foam core and appropriate carbon fiber reinforcement to deliver **a** stiff and lightweight structure.

With the clever use of lightweight materials, an Iguana is no heavier than a standard boat of the same size. These advanced building techniques also allow **speeds up to 46 knots** to be reached. First designed as a seaworthy boat, the land drive is cleverly integrated with no loss to the vessels performance.