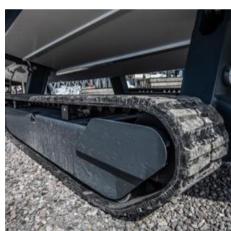

## **IGUANA MOBILITY SYSTEM**

The time proven amphibious mobility system is elegantly integrated into the hull using coated marine-grade aluminum and Kevlar belt reinforcement.

Fitted with the very latest in electric technology and tested for over 10,000 hours, **the reliability of the IMS is truly unbelievable**. The landing gear deploys and locks into place in 8 seconds. The tracks fit perfectly into the hull with no sacrifice to the performance of the boat.