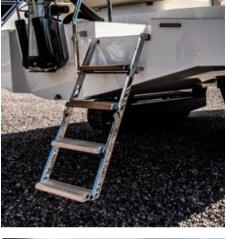

#### **TECHNOLOGY**

The Iguana Coupé offers high-tech features for increased security. Safely embark friends for days at sea with this safe amphibious boat.

- ✓ Navigation suite including Chart Plotter, local maps, VHF, electrical switching, engine and amphibious drive throttles
- ✓ Electric ladder