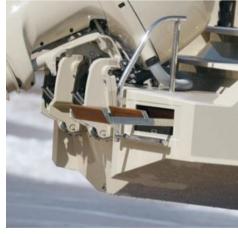

## **IGUANA MOBILITY SYSTEM**

The time proven amphibious mobility system is elegantly integrated into the hull using coated marine-grade aluminum and Kevlar belt reinforcement.

Fitted with the very latest in electric technology and tested for over 10,000 hours, **the reliability of the IMS is truly unbelievable**. The landing gear deploys and locks into place in 8 seconds. The tracks fit perfectly into the hull with no sacrifice to the performance of the boat.