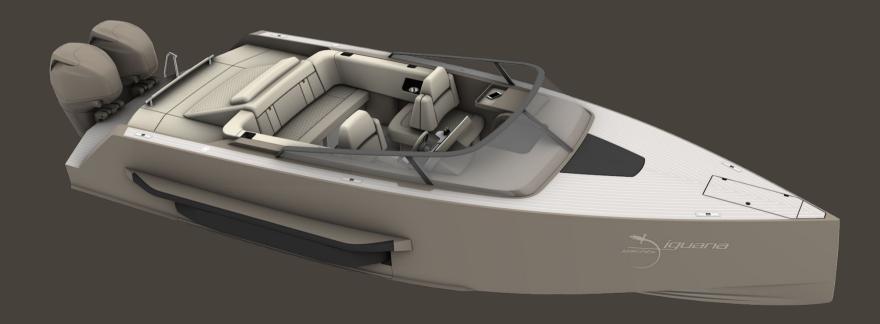

## **MOST STYLISH DESIGN**

A stylish model made for beautiful journeys at sea. Complete with a cabin, an integrated bimini and a sun lounger; the Coupé has everything required for a relaxing and exquisite ride. Combine performance and style with the Iguana Coupé.

#### **DESIGN**

From the colour of the paint to the type of engines and the accessories, the Iguana Coupé is fully customizable to better match your style.

- Sleek lines
- ✓ Wrap around windscreen
- ✓ Underwater hull painted to match the topsides or your choice of colour

#### **COMFORT**

A stylish model made for beautiful journeys at sea. The integrated bimini pops up from under the upholstery and provides shade for the full seating area.

- ✓ Integrated bimini
- ✓ Sun lounger
- ✔ Private day cabin