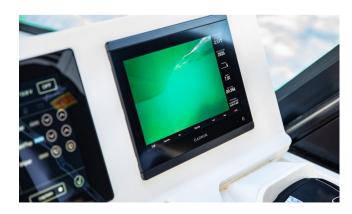

#### **TECHNOLOGY**

The Iguana Coupé offers high-tech features for increased security. Safely embark friends for days at sea with this safe amphibious boat.

- ✓ Navigation suite including Chart Plotter, local maps, VHF, electrical switching, engine and amphibious drive throttles
- ✓ Electric ladder